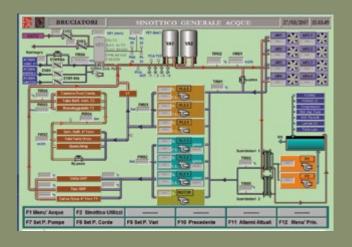

oducer has been happy since the initial rollout of its ICONICS GENESIS32 solution. AFV Beltrame's new HMI/SCADA system has allowed it to save thousands of euros as it speeds up its own internal application development time. GENESIS32 also provides the manufacturer with the ability to better adapt to process or environmental changes. This led to the company's wide rollout from its Vicenza headquarters to locations in S. Didero, Marghera, S. Giovanni Valdarno, S. Giorgio Nogaro and Villadossola. AFV Beltrame S.p.A. also selected GENESIS32 as it plans to utilize the software to adapt to additional applications beyond the present fusion furnace pollution abatement, plant cooling and iron alloy stocking/ silo insertion.

# Solutions Highlighted

**GENESIS32** Web-Based HMI/SCADA Visualization



Water Systems Summary Screen at AFV Beltrame S.p.A.

ICONICS' scaleable software will also prove its value when the European steel provider decides to add to its existing Microsoft technology or its number of licenses/seats.

#### Conclusion

AFV Beltrame S.p.A. was able to save both time and money by implementing ICONICS' HMI/SCADA solutions. Development time is faster. Adapting to change is easier. And operations for the steel manufacturer keep rolling thanks to GENESIS32.



Air and Smoke Handling Summary Screen

## **Case Study Details**

- Fast, Easy Development and Deployment
- Familiarity with Steel Industry Processes
- Low Total Cost of Ownership
- Integration with Existing Technology, **Including Microsoft Solutions**

©2012 ICONICS, Inc. All rights reserved. Specifications are